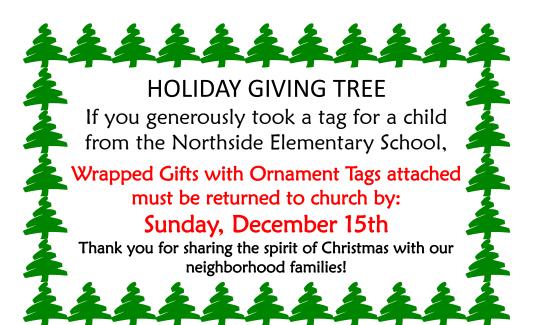

#### CONGREGATIONAL MEETING

Sunday, December 15th after the 10:00 a.m. service
This short meeting is to approve Pastor Scott's Terms of Call,
approve Elders and Deacons for the class of 2026, and
Nomination Committee for 2025.