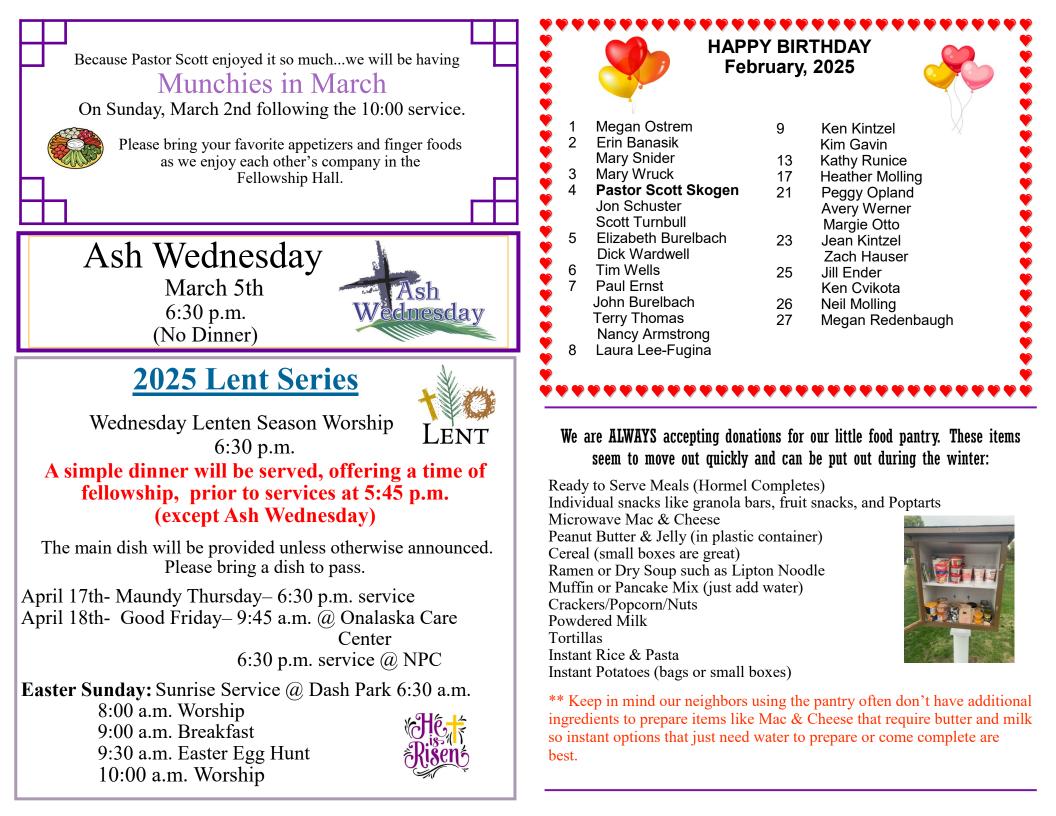

#### FEBRUARY donation/offering opportunity: \_"One Great Hour of Sharing"

The three programs supported by One Great Hour of Sharing — Presbyterian Disaster Assistance, the Presbyterian Hunger Program, and Self-Development of People — all work in different ways to serve individuals and communities in need. From initial disaster response to ongoing community development, their work fits together to provide people with safety, sustenance, and hope. Each gift to One Great Hour of Sharing (OGHS) helps to improve the lives of people in these challenging situations. The Offering provides us a way to share God's love with our neighbors in need. In fact, OGHS is the single, largest way that Presbyterians come together every year to work for a better world.

#### **Remembrance Sunday**

On Sunday, February 16th during the 10:00 a.m. worship service, we will gather as a church to honor and to lovingly remember our brothers and sisters who have passed on to eternal glory in 2024.

There will be songs of reflection and hope, the sermon that day will focus on comfort and remembrance. We will also share a special time of remembrance where we present a rose to a family member in memory of your loved one.

Please contact the church office if you would like your loved one to be included in the remembrance. Also, please let us know if you will be worshipping with us that day so we can present you with a remembrance rose.